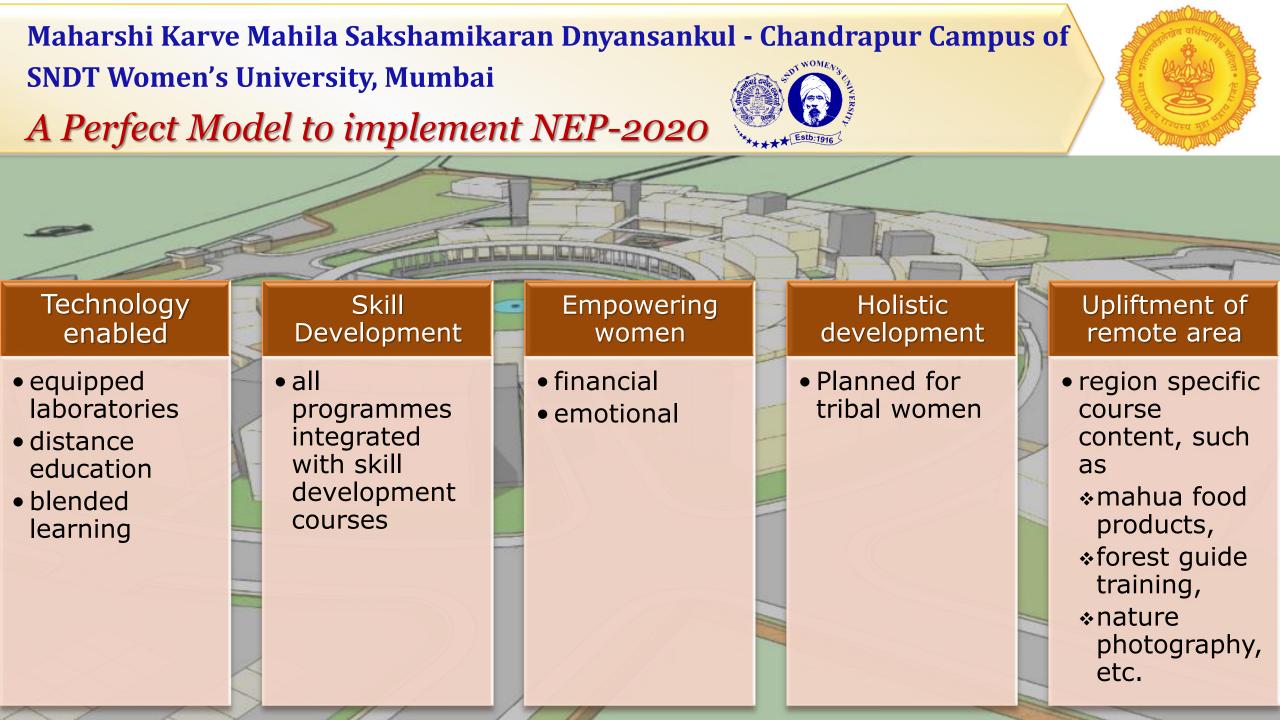

## Maharshi Karve Mahila Sakshamikaran Dnyansankul - Chandrapur Campus of **SNDT Women's University, Mumbai** A Perfect Model to implement NEP-2020 Affordable Inclusion Flexibility Industry connect education educating tribal • about 100 facilitating their • minimal fee education at their women by structure industries of the reaching their region contacted convenience financial support doorsteps ♦Credit framework CSR tapped \*multiple entry special courses designed as per exit industry needs

Maharshi Karve Mahila Sakshamikaran Dnyansankul - Chandrapur Campus of

**SNDT Women's University, Mumbai** 

## A Perfect Model to implement NEP-2020