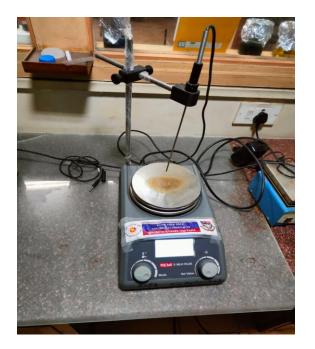

#### Camera on Binocular Microscope

Magnetic Stirrer Hot plate

Autoclave

Spectrophotometer