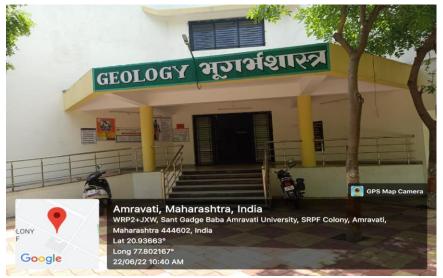

:

- 9 universities benefitted
- Fund allocation : 180.00 Cr
- Released : 180.00 Cr
- Expenditure : 178.43 Cr
- Percentage of utilization: 99.13%

## RUSA 2:

- 3 universities benefitted
- Fund allocation : 60.00 Cr
- Released : 55.00 Cr
- Expenditure : 44.39 Cr
- Percentage of utilization: 80.71%

#### Rashtrasant Tukadoji Maharaj Nagpur University



Multifacility centre



Computer lab



Smart classroom



Video studio @ Dept. of Mass communication







Equipments









#### **Smart/Virtual Classrooms**

**Sports Equipment** 

#### **Reconstruction of Laboratory**



**Renovation Auditorium** 

#### Shivaji University, Kolhapur



**New Construction of Girls Hostel** 

#### SANT GADGE BABA AMRAVATI UNIVERSITY

#### Microbiology Centre



#### Lab cum museum at Geology Department



Equipments at Geology lab



#### Sports facilities



#### Autonomous Colleges : Enhancing Quality Total: 25; Completed: 9; Near completion: 4

| Sr.<br>No. | Name of the College                                                                                                                                | Sr.<br>No. | Name of the College                                                                                   |
|------------|----------------------------------------------------------------------------------------------------------------------------------------------------|------------|-------------------------------------------------------------------------------------------------------|
| 1          | St Xavier's College Autonomous, Mumbai