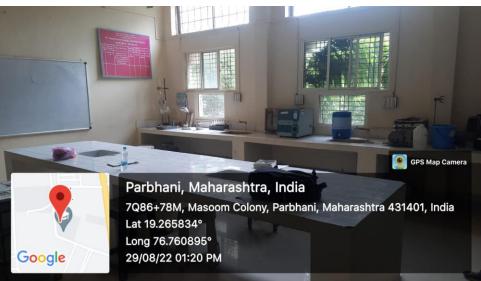

be completed
  - Fund allocation : 44.00 cr;
  - Released : 36.65 cr,
  - Expenditure : 31.41 cr
  - Percentage of utilization : 88.11%
- In 11 colleges, full installments released, 7 have recd. 2 installments, 4 one installment

#### St Francis de Sales College, Nagpur



#### Solar Panel Installation



Providing flooring with Epoxy coating to Basket ball court



#### Construction of 6 new classrooms



#### Acoustic treatment to auditorium

Annasaheb Waghire Arts, Science & Commerce College, Otur, Junner, Pune New 8 classrooms Virtual recording classroom



Lab renovation





Library reading room



#### Government Science College, Gadchiroli

New Canteen



Lab Equipments

Laboratory renovation

#### Dnyanopasak Shikshan Mandal, Parbhani

#### Solar panel



#### Upgradation of lab



#### Gym facility

#### Girls hostel

#### Computer



#### Infrastructure Grant to Universities Sanctioned Grant per Institution – 20 Cr

#### Total Univ : 12; Completed: 5; Near completion :5

|    | Under RUSA 1.0 – 9 Universities                          |
|----|----------------------------------------------------------|
| 1  | Solapur University                                       |
| 2  | Savitribai Phule University Pune                         |
| 3  | Swami Ramanand Tirth University, Nanded                  |
| 4  | Rashtrasant Tukadoji Maharaj, Nagpur University          |
| 5  | Dr.Babasaheb Ambedkar Marathwada University,Aurangabad   |
| 6  | Shivaji University Kolhapur                              |
| 7  | Shreemati Nathaibai Damodar Thakersey University, Mumbai |
| 8  | Un