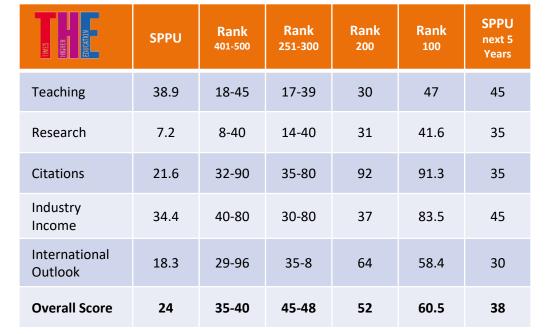

## Select State University : Quality & Excellence

- @ 100 cr per university (Rs. 60 Central, Rs. 40 cr State)
- Components : Research & Innovation, Capacity building & Upgradation
- RUSA 1 : Nil
- RUSA 2: 1 University benefitted (Savitribai Phule Pune University)
- Fund allocation : 100 cr; Released : 34 cr; Expenditure : 30.88 cr

| Grant Sanctioned 15 <sup>th</sup> PAB Jan 2019 |  |
|------------------------------------------------|--|
|------------------------------------------------|--|

| Sr No | Heading                                                 | Sub-Heading | Sanctioned         | Total Amount | Expenditure |
|-------|---------------------------------------------------------|-------------|--------------------|--------------|-------------|
|       |                                                         |             | Amount (in INR Cr) | (in INR Cr)  | (in INR Cr) |
| 1     | Research & Innovation                                   |             |                    | 75           | 21.414      |
| 1.1   | Center for Intelligent Systems                          | CIS         | 10                 |              | 4.17        |
| 1.2   | Innovation for Industry 4.0                             | 1414        | 31                 |              | 9.4         |
| 1.3   | Center for Material Science                             | CMS         | 10                 |              | 1.29        |
| 1.5   | Center for Sustainable<br>Technologies                  | CST         | 10                 |              | 1.424       |
| 1.6   | Center for Biological Sciences                          | CBS         | 10                 |              | 4.00        |
| 1.7   | Center for Public Policies and<br>Democratic Governance | CPPDG       | 04                 |              | 1.13        |
| 2     | Capacity Building                                       |             |                    | 15           | 2.852       |
| 2.1   | Research Park Foundation (RPF)                          | RPF         | 06                 |              | 0.30        |
| 2.2   | Center for Employability<br>Enhancement                 | CEE         | 05                 |              | 0.62        |
| 2.3   | Center for Outreach Activities                          | СоА         | 02                 |              | 1.81        |
| 2.4   | Center for Internationalization                         | CI          | 02                 |              | 0.122       |
| 3     | Upgradation & Renovation                                |             |                    | 10           | 6.61        |
| 3.1   | Audio Visual Studio                                     | AVS         | 03                 |              | 0.85        |
| 3.2   | Āharya Studio                                           | Āharya      | 01                 |              | 1.33        |
| 3.3   | Synthetic Turf Facility                                 | STF         | 04                 |              | 2.82        |
| 3.4   | Canteen                                                 | CNT         | 02                 |              | 1.61        |
|       | GRAND TOTAL (                                           | 75+15+10)   |                    | 100          | 30.88       |