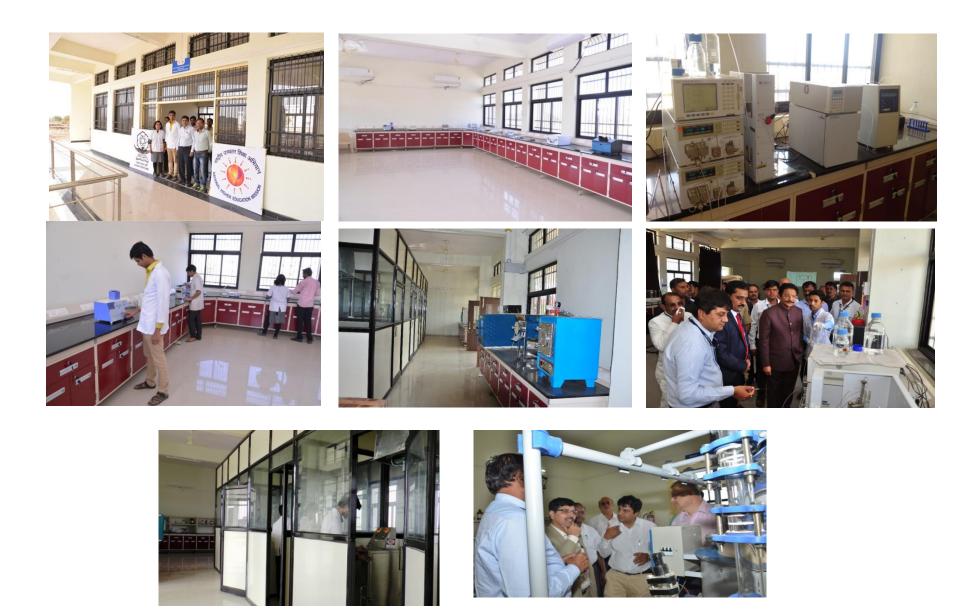

### Research, Innovation & Quality : University

#### In RUSA 1 only

- Rs 20 cr sanctioned for State
- 9 Universities benefitted
- Promotion of Research (individual proposals) and Establishment of Research Centers
  - Fund allocation : 20 cr for entire State;
  - Released : 18.17 cr
  - Expenditure : 15.07 cr
  - Percentage of utilization: 82.92%

In 5 Universities, full installments released, 4 have recd. 2 installments

**RUSA Center for Natural Products & Alternative Medicine, Shivaji** University, Kolhapur

Herbo-Medicinal Centre, Swami Ramanand Teerth Marathawada University, Nanded