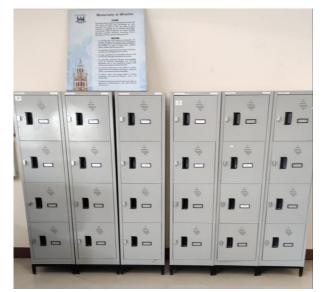

dicinal Centre, Swami Ramanand Teerth Marathawada University, Nanded

Solapur University, Solapur



Terracotta bangles

Terracotta pendants





#### Museum

## Equity Initiative

- Rs. 5 cr to State
- Construction of hostels for SC/ST/girls students
- RUSA 1 : Nil
- RUSA 2: 2 University benefitted (Rs. 2.5 cr each (Rs. 1.5 Central, Rs. 1 cr State);
- Sant Gadge Baba Amravati University : Girls hostel : Rs 1.88 cr allocated; work yet to start (funds given to PWD)
- SNDT Women's University: Hostel construction MCGM approval pending Fund released : Rs 1.25 cr

## Faculty Improvement

- RUSA 1 only
- Rs 6 crore sanctioned
- Expenditure: 4.44 cr
- Trainings and Training Infrastructure
- HRDC, Mumbai

#### Digital podium



Smart classroom



#### Library shelf



Office room



#### Lockers



Display screen



## New Model Degree Colleges

@ 12 cr per college (Rs. 7.2 cr Central, Rs. 4.8 cr State); Aspirational & Backward districts

## Nandurbar

- AA by Govt Rs 21.06 cr (Rs. 14.80 cr for Admin building; Rs 6.26 cr for hostel)
- Admin building, Girls & Boys hostel almost ready
- Academic classes yet to start
- All 12 cr released
- 12 cr spent fully

## Washim

- 10 acres land in possession
- Encroachment issues earlier now resolved
- 6 Cr released
- No expenditure yet

## NEW MDC NADURBAR BUILDING (Near Completion)





Academic Building



**Boys Hostel** 

**Girls Hostel** 



<sup>4</sup>U