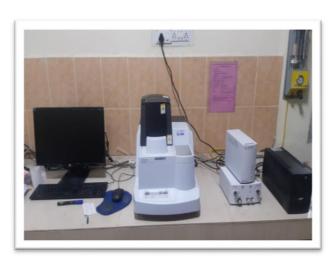

#### Camera on Binocular Microscope

Magnetic Stirrer Hot plate

Autoclave

Spectrophotometer