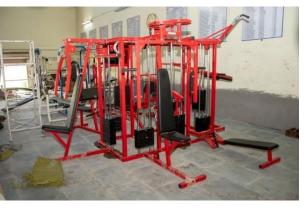

| 11 | Kavi Kulguru Kalidas University,Ramtek                   |
| 12 | Dr. Babasaheb Ambedkar Technical University, Lonere      |

Infrastructure Grants to Universities

@ 20 cr per university (12 cr Central, 8 cr State)
Quality Enhancement & Improvement in Teaching & Research
To mentor other institutions

### RUSA 1 :

- 9 universities benefitted
- Fund allocation : 180.00 Cr
- Released : 180.00 Cr
- Expenditure : 178.43 Cr
- Percentage of utilization: 99.13%

## RUSA 2:

- 3 universities benefitted
- Fund allocation : 60.00 Cr
- Released : 55.00 Cr
- Expenditure : 44.39 Cr
- Percentage of utilization: 80.71%

#### Rashtrasant Tukadoji Maharaj Nagpur University



Multifacility centre



Computer lab



Smart classroom



Video studio @ Dept. of Mass communication







Equipments









#### **Smart/Virtual Classrooms**

**Sports Equipment** 

#### **Reconstruction of Laboratory**



**Renovation Auditorium** 

#### Shivaji University, Kolhapur



**New Construction of Girls Hostel** 

#### SANT GADGE BABA AMRAVATI UNIVERSITY

#### Microbiology Centre



#### Lab cum museum at Geology Department



Equipments at Geology lab



#### Sports facilities



#### Autonomous Colleges : Enhancing Quality Total: 25; Completed: 9; Near completion: 4

| Sr.<br>No. | Name of the College                                                                                                                                | Sr.<br>No. | Name of the College                                                                                   |
|------------|------------------------------------