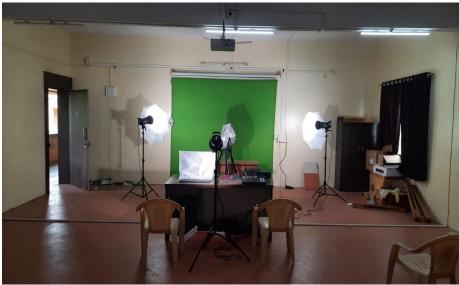

#### Rashtrasant Tukadoji Maharaj Nagpur University

Multifacility centre

Computer lab

Smart classroom

Video studio @ Dept. of Mass communication

Equipments