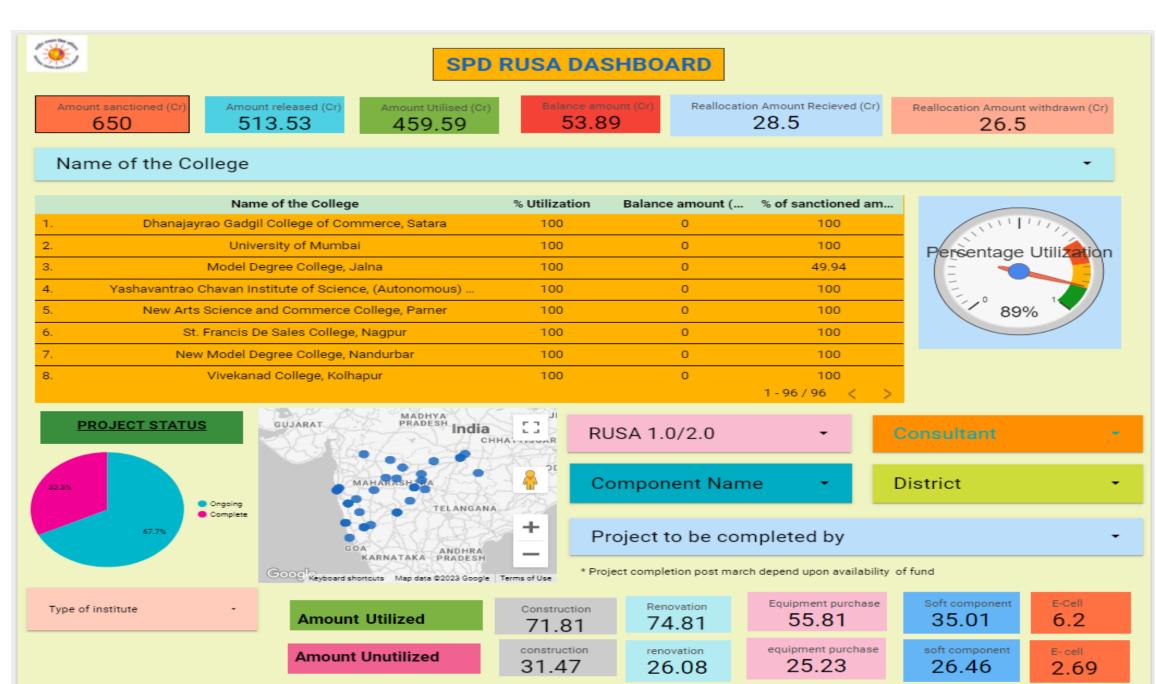

### Financial Progress

| RUSA     | Total No<br>of | No of<br>Projects | Funds<br>Approved | Funds Released      |                     | Total Expenditure   |                     | Percentage<br>Expenditu<br>re |
|----------|----------------|-------------------|-------------------|---------------------|---------------------|---------------------|---------------------|-------------------------------|
| Phase    | Projects       | completed         | (Rs. crore)       | as on<br>31/10/2022 | as on<br>31/05/2023 | as on<br>31/10/2022 | as on<br>31/05/2023 |                               |
| RUSA 1.0 | 34             | 15                | 236               | 220.30              | 232.67              | 204.69              | 222.97              | 95.83%                        |
| RUSA 2.0 | 55             | 20                | 358               | 222.50              | 256.68              | 182.97              | 220.59              | 85.94%                        |
| Total    | 89             | 35                | 594               | 442.80              | 489.35              | 387.67              | 444.56              | 90.88%                        |

Rs 52.47 cr recd last year : Rs 32.21 cr Central, Rs. 21.25 cr State

#### Infrastructure Grant to Colleges Total Colleges: 37 Completed : 18 Near-completion: 6