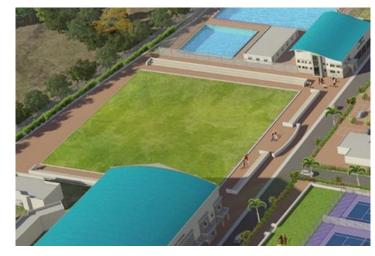

## Renovation & Upgradation – 11 cr: (2 – Sports + Canteen: 6 cr)

Upgradation of 70\*70 meter play Arena with synthetic turf for out door games

- Size of Existing Play Arena 70\*70 m
- Proposed with Synthetic Turf for Outdoor Games.
- The outdoor Indians Games will be played on this Arena
- Expected Expenditure Rs. 200 lakhs.
- It will help to students of University to upgrade their skill & practice.

#### Hockey Astro Turf Court facility

- Execution of Hockey Playfield in two phases
  - Sub base
  - BM & Synthetic Play Field
- Size of Hockey Playfield 55 m X 91.40 m (as per International Standard)
- Estimated cost of Sub base Rs. 1,67,00,513 /-
- Estimated cost of BM & Synthetic Play Field Rs. 4,96,98,137 /-
- Electrification and Arena Lighting Rs. 1,36,00,000 /-
- Part of this funding is proposed to RUSA matching grants have been confirmed by partner investors

#### **BUDGET**

- Astro Turf 2.5 cr
- Outdoor Turf 1.5 cr