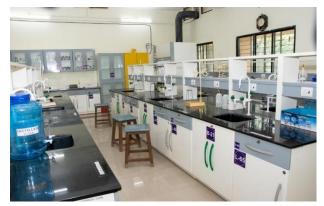

#### Government Science College, Gadchiroli

New Canteen

Lab Equipments

Laboratory renovation

#### Upgradation of lab

#### Camera on Binocular Microscope

Magnetic Stirrer Hot plate

Autoclave

Spectrophotometer