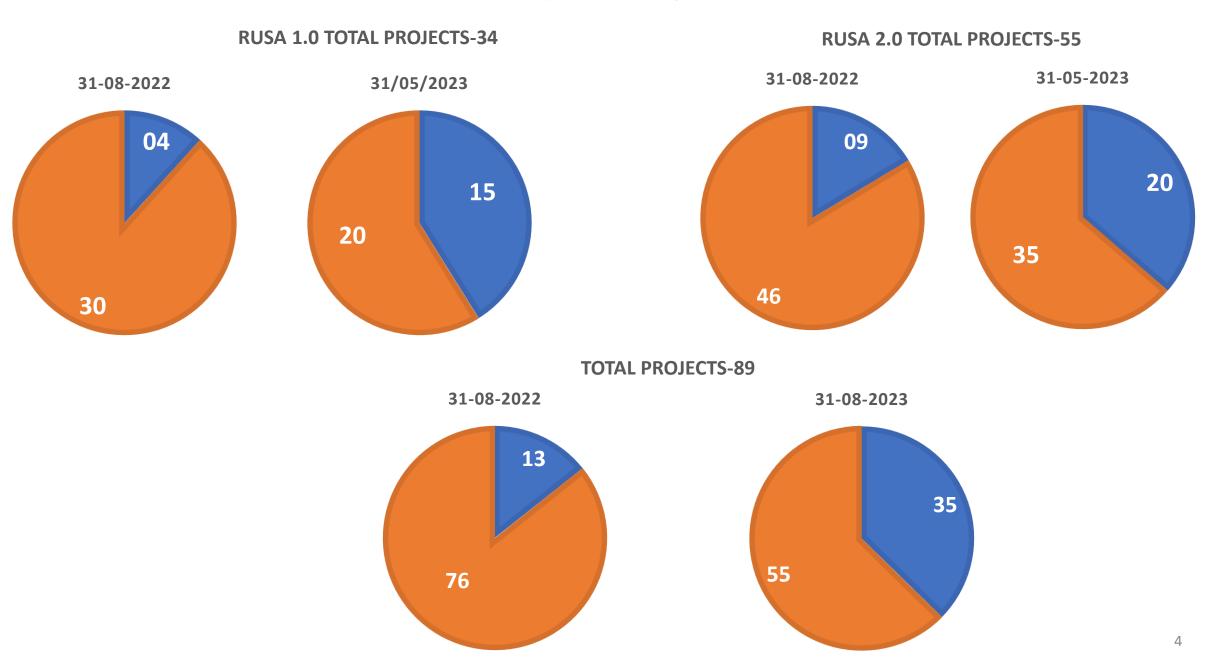

### **Physical Progress**

### Financial Progress

| RUSA     | Total No<br>of | No of<br>Projects | Funds<br>Approved | Funds Released      |                     | Total Expenditure   |                     | Percentage<br>Expenditu<br>re |
|----------|----------------|-------------------|-------------------|---------------------|---------------------|---------------------|---------------------|-------------------------------|
| Phase    | Projects       | completed         | (Rs. crore)       | as on<br>31/10/2022 | as on<br>31/05/2023 | as on<br>31/10/2022 | as on<br>31/05/2023 |                               |
| RUSA 1.0 | 34             | 15                | 236               | 220.30              | 232.67              | 204.69              | 222.97              | 95.83%                        |
| RUSA 2.0 | 55             | 20                | 358               | 222.50              | 256.68              | 182.97              | 220.59              | 85.94%                        |
| Total    | 89             | 35                | 594               | 442.80              | 489.35              | 387.67              | 444.56              | 90.88%                        |