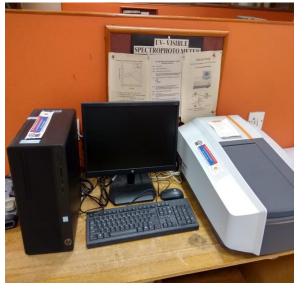

#### Camera on Binocular Microscope

Magnetic Stirrer Hot plate

Autoclave

Spectrophotometer