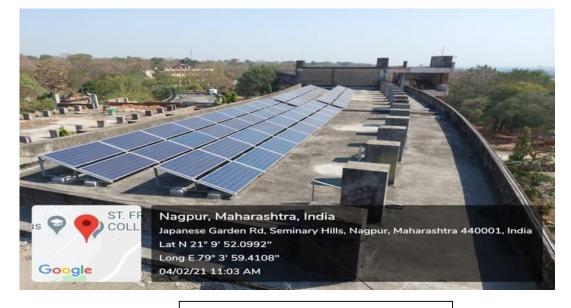

#### St Francis de Sales College, Nagpur

#### Solar Panel Installation

Providing flooring with Epoxy coating to Basket ball court