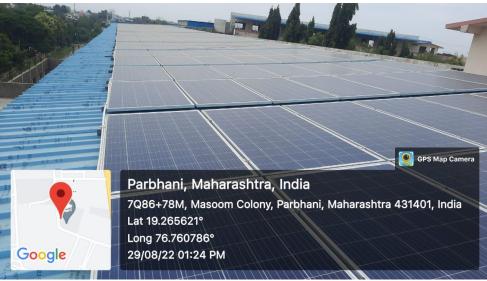

d 10 completed, 2 about to be completed
  - Fund allocation : 44.00 cr;
  - Released : 36.65 cr,
  - Expenditure : 31.41 cr
  - Percentage of utilization : 88.11%
- In 11 colleges, full installments released, 7 have recd. 2 installments, 4 one installment

#### St Francis de Sales College, Nagpur



#### Solar Panel Installation



Providing flooring with Epoxy coating to Basket ball court



#### Construction of 6 new classrooms



#### Acoustic treatment to auditorium

Annasaheb Waghire Arts, Science & Commerce College, Otur, Junner, Pune New 8 classrooms Virtual recording classroom



Lab renovation





Library reading room



#### Government Science College, Gadchiroli

New Canteen



Lab Equipments

Laboratory renovation

#### Dnyanopasak Shikshan Mandal, Parbhani

#### Solar panel



#### Upgradation of lab



#### Gym facility

#### Girls hostel

#### Computer



#### Infrastructure Grant to Universities Sanctioned Grant per Institution – 20 Cr

#### Total Univ : 12; Completed: 5; Near completion :5

|    | Under RUSA 1.0 – 9 Universities                          |
|----|----------------------------------------------------------|
| 1  | Solapur University                                       |
| 2  | Savitribai Phule University Pune                         |
| 3  | Swami Ramanand Tirth University, Nanded                  |
| 4  | Rashtrasant Tukadoji Maharaj, Nagpur University          |
| 5  | Dr.Babasaheb Ambedkar Marathwada University,Aurangabad   |
| 6  | Shivaji University Kolhapur                              |
| 7  | Shreemati Nathaibai Damodar Thakersey Uni